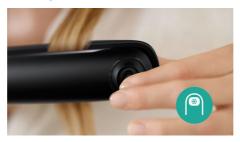

## **Cool Tip**

The tip of the styler is made from a special heat insulating material to keep it cool. You can safely hold it while you're curling to create beautiful curls, waves and bouncy styles.