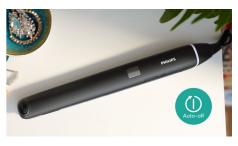

#### Ease of use

- · Cool Tip to easily create curls and waves
- Fast heat up time, ready to use in 30 sec
- 1.8 m power cord
- Auto Shut-Off for safe usage

#### **Auto Shut-Off**

This straightener has been equipped with an automatic shut-off feature. This feature has been designed to provide peace of mind. If left on, the appliance will automatically switch off after 60 min.