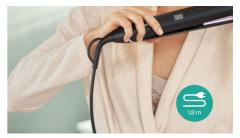

#### Ease of use

- · Cool Tip to easily create curls and waves
- Fast heat up time, ready to use in 30 sec
- 1.8 m power cord
- Auto Shut-Off for safe usage

#### 1.8 m cord

Convenient to use thanks to the 1.8m power cord length.