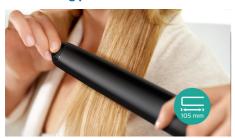

## 105mm long plates

The straightening plates have a professional length of 105mm, leading to faster and easier straightening.