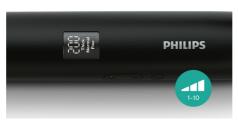

#### One stroke perfection

- Extra Long plates (105mm) for fast and easy straightening
- 10 digital temperature settings for absolute control

## Digital temperature settings

Digital display with 10 temperature settings up to 220°C gives you absolute control to adjust temperature to your hair type for one stroke perfection.