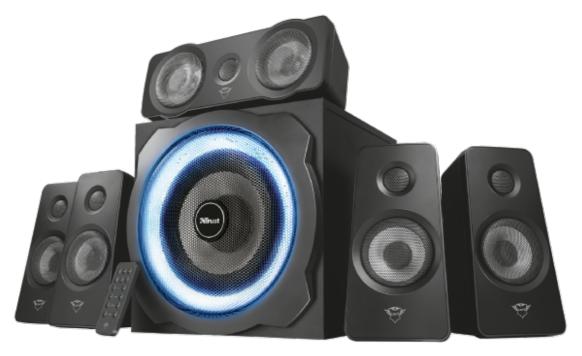

## GXT 658 Tytan 5.1 Surround Speaker System

5.1 speaker set system including wooden subwoofer with a total RMS power output of 90 Watt (180 Watt peak power)

## Key features

✓ Speaker set including wooden subwoofer with a total of 180 Watt power output

- ✓Bass-synced LED Subwoofer
- ✓High quality surround sound with deep bass
- ✔Wireless remote to control volume, bass & input selection
- ✓ Compatible with PC, Wii\*, Sony PlayStation 3\* and Xbox 360\*
- ✓Smart power management: goes to stand-by when not in use